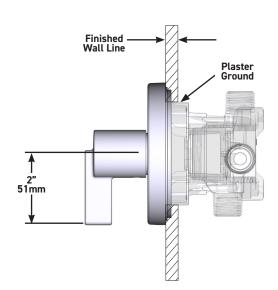

# **MOEN**®

# **Specifications**



## CIA™

M-CORE™ Transfer Valve Trim Kit

MODELS: UT4620 series

NOTE: Valves: U231 series, U361 series





### ODITIONI DIMENCIONE -- ---

#### **DESCRIPTION**

- · ADA compliant operation
- · Metal construction with various finishes identified by suffix

#### **OPERATION**

- · Lever style handle
- · Detents at each flow position
- $\cdot$  Rotary 360° handle operation when used with 3 showering devices
- · Rotary 120° handle operation when used with 2 showering devices

#### **STANDARDS**

- Third party certified to meet ASME A112.18/CSA B125.1 and all applicable requirements therein
- · ADA for lever handle

#### **WARRANTY**

- Lifetime limited warranty against leaks, drips and finish defects to the original homeowner
- 10 year limited warranty when used in a multifamily installation
- 5 year limited warranty when used in a commercial installation
  Visit www.moen.com/support for complete