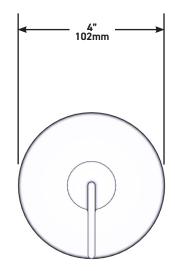

-- ---

#### **DESCRIPTION**

- · ADA compliant operation
- · Metal construction with various finishes identified by suffix

#### **OPERATION**

- · Lever style handle
- · Detents at each flow position
- $\cdot$  Rotary 360° handle operation when used with 3 showering devices
- · Rotary 120° handle operation when used with 2 showering devices

#### **STANDARDS**

- Third party certified to meet ASME A112.18/CSA B125.1 and all applicable requirements therein
- · ADA for lever handle

#### **WARRANTY**

- Lifetime limited warranty against leaks, drips and finish defects to the original homeowner
- 10 year limited warranty when used in a multifamily installation
- 5 year limited warranty when used in a commercial installation
  Visit www.moen.com/support for complete details and limitations