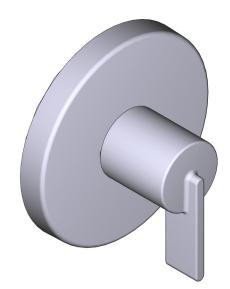

## CIA™

M-CORE™ Transfer Valve Trim Kit

MODELS: UT4620 series

NOTE: Valves: U231 series, U361 series

#### **DESCRIPTION**

- · ADA compliant operation
- · Metal construction with various finishes identified by suffix

#### **OPERATION**

- · Lever style handle
- · Detents at each flow position
- $\cdot$  Rotary 360° handle operation when used with 3 showering devices
- · Rotary 120° handle operation when used with 2 showering devices